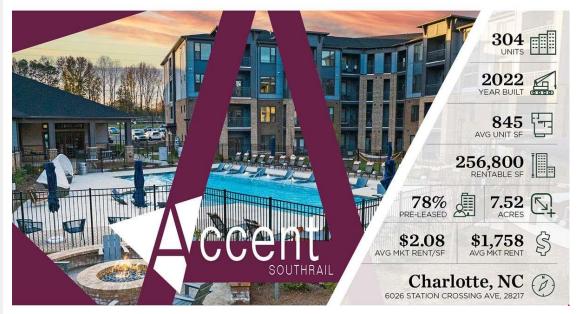

## Verhuur/verkoop

- Accent Woodlawn Park, Charlotte
  - Teaser verstuurd
  - Eerste reacties
  - Verhuur volle aandacht

Institutional Asset with Accretive Tax Abatement in New Entertainment Nucleus

Bradley, the Cushman & Wakefield Sunbelt Multifamily Advisory Group is pleased to present the exclusive listing of Accent Southrail Apartments, a 304-unit community located in Charlotte, NC. Built in 2022, the property is strategically positioned at the convergence of I-77, S. Tryon, Billy Graham Pkwy and the Lynx lightrail system, offering unparalleled convenience to 265K+ jobs within a 15-minute commute. The highly amenitized micro location also provides walkability to a plethora of retail and entertainment in LoSo, including eight nearby breweries and the highly anticipated Rally Pickleball. The location's unmatched accessibility and superior lifestyle amenities are bolstered by a strong demographic profile (\$105K on-site), which has spurred home values to grow at twice the pace (108%) of neighboring zip codes over the past five years. Located in one Charlotte's fastest growing submarkets, Accent Southrail offers investors a diversified, institutional quality asset at a coveted lightrail location primed for outsized returns.